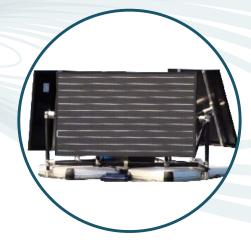

# **LG Sonic 360 SOLAR**

Automatic antifouling wiper ensures optimal readings.

200WP solar cells and a monitor range of 500m, these units are perfect for larger bodies of water. Three transmitters assure a complete sound coverage of 360 degrees.

# 360 Solar Unit

The 360 Solar Unit comes with 3x 200WP solar panels that provide power to the three transmitters. This unit ensures a complete coverage of 360 degrees with a 500m diameter

Ultrasonic programs can be changed, based on the algae type. The 360 Solar Unit also comes with an automatic antifouling wiper, ensuring optimal efficiency at all times.