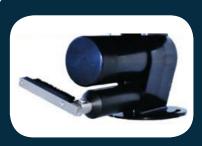

## Advanced solar-powered algae control

- Effective algae control on large water surfaces
- Chameleon Technology™ to change the ultrasonic program according the type of algae
- Operates on solar energy, all year round
- Integrated Aquawiper™ for minimal maintenance

# 360 Solar Unit

The 360 Solar Unit comes with 3x 200WP solar panels that provide power to the three transmitters. This unit ensures a complete coverage of 360 degrees with a 500m diameter

Ultrasonic programs can be changed, based on the algae type. The 360 Solar Unit also comes with an automatic antifouling wiper, ensuring optimal efficiency at all times.