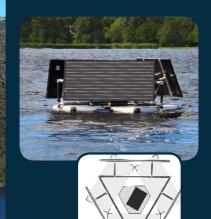

# **LG Sonic 360 SOLAR**

Automatic antifouling wiper ensures optimal readings.

200WP solar cells and a monitor range of 500m, these units are perfect for larger bodies of water. Three transmitters assure a complete sound coverage of 360 degrees.

### Overview

Applicable for use on natural or recreational lakes, reservoirs and large irrigation dams.

# 360 Solar Unit

The 360 Solar Unit comes with 3x 200WP solar panels that provide power to the three transmitters. This unit ensures a complete coverage of 360 degrees with a 500m diameter

Ultrasonic programs can be changed, based on the algae type. The 360 Solar Unit also comes with an automatic antifouling wiper, ensuring optimal efficiency at all times.